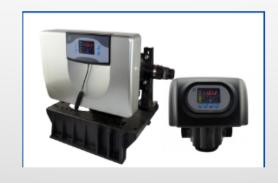

## WATER SOFTENERS

 SERIES OF FULLY AUTOMATIC, RELIABLE AND CORROSION RESISTANT WATER SOFTENERS IS DESIGNED FOR THE REMOVAL OF HARDNESS IONS FROM WATER SUPPLIES AND THUS PREVENTING THE SCALE DEPOSITIONS ON METALLIC SURFACES. SINGLE UNIT OR DUPLEX TWIN – ALTERNATING SYSTEMS AVAILABLE TO ENSURE CONTINUOUS SUPPLY OF SOFT WATER AND AVOID INTERRUPTIONS DURING REGENERATION TIMES. SOFTENERS ARE TYPICALLY USED FOR THE TREATMENT OF BOILER FEED WATER IN INDUSTRY, LAUNDRIES AND RESIDENTIAL APPLICATIONS.

## **DUPLEX** WATER SOFTENERS

- DUPLEX SOFTENERS ENSURE
   UNINTERRUPTED FLOW OF SOFT WATER
   THROUGHOUT THE DAY.
- ONE RESIN TANK IS ALWAYS IN SERVICE,
   WHILE THE OTHER TANK IS IN STANDBY.
- WHEN THE METER DETERMINES THAT THE
  RESIN IS NEAR ITS CAPACITY, IT WILL
  SWITCH THE TANK IN STANDBY TO BE IN
  SERVICE, AND THE TANK CONTAINING THE
  EXHAUSTED RESIN WILL BEGIN
  REGENERATION AND WAIT IN STANDBY
  UNTIL THE OTHER TANK IS READY FOR
  REGENERATION.