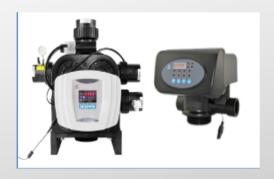

## WATER SOFTENERS

 SERIES OF FULLY AUTOMATIC, RELIABLE AND CORROSION RESISTANT WATER SOFTENERS IS DESIGNED FOR THE REMOVAL OF HARDNESS IONS FROM WATER SUPPLIES AND THUS PREVENTING THE SCALE DEPOSITIONS ON METALLIC SURFACES. SINGLE UNIT OR DUPLEX TWIN – ALTERNATING SYSTEMS AVAILABLE TO ENSURE CONTINUOUS SUPPLY OF SOFT WATER AND AVOID INTERRUPTIONS DURING REGENERATION TIMES. SOFTENERS ARE TYPICALLY USED FOR THE TREATMENT OF BOILER FEED WATER IN INDUSTRY, LAUNDRIES AND RESIDENTIAL APPLICATIONS.

## **DUPLEX** WATER SOFTENERS

- DUPLEX SOFTENERS ENSURE
   UNINTERRUPTED FLOW OF SOFT WATER
   THROUGHOUT THE DAY.
- ONE RESIN TANK IS ALWAYS IN SERVICE,
   WHILE THE OTHER TANK IS IN STANDBY.
- WHEN THE METER DETERMINES THAT THE
  RESIN IS NEAR ITS CAPACITY, IT WILL
  SWITCH THE TANK IN STANDBY TO BE IN
  SERVICE, AND THE TANK CONTAINING THE
  EXHAUSTED RESIN WILL BEGIN
  REGENERATION AND WAIT IN STANDBY
  UNTIL THE OTHER TANK IS READY FOR
  REGENERATION.