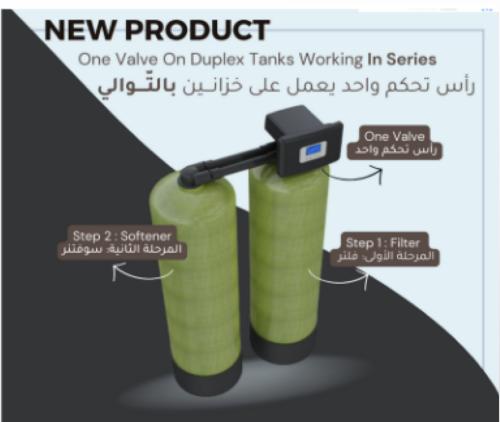

## SPECIAL ITEMS

One Valve On Triple Tanks
For water with very high hardness

One Valve On Duplex Tanks Working
""In Series""