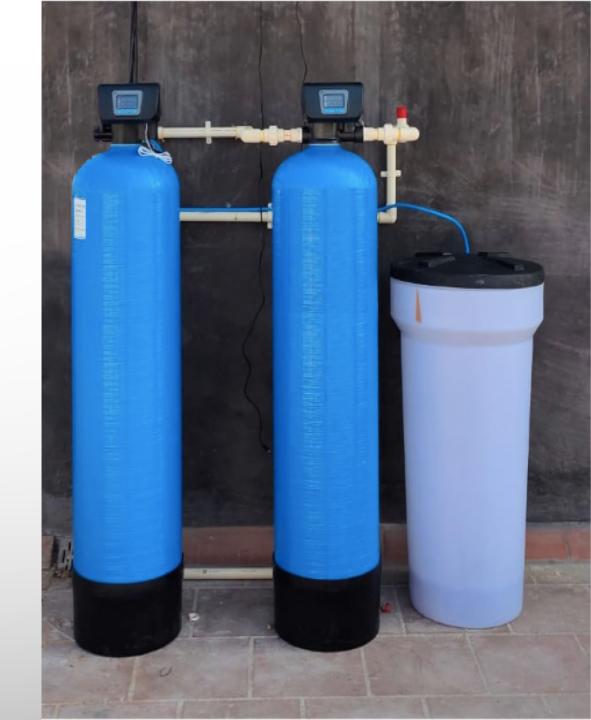

## WATER SOFTENERS

 SERIES OF FULLY AUTOMATIC, RELIABLE AND CORROSION RESISTANT WATER SOFTENERS IS DESIGNED FOR THE REMOVAL OF HARDNESS IONS FROM WATER SUPPLIES AND THUS PREVENTING THE SCALE DEPOSITIONS ON METALLIC SURFACES. SINGLE UNIT OR DUPLEX TWIN – ALTERNATING SYSTEMS AVAILABLE TO ENSURE CONTINUOUS SUPPLY OF SOFT WATER AND AVOID INTERRUPTIONS DURING REGENERATION TIMES. SOFTENERS ARE TYPICALLY USED FOR THE TREATMENT OF BOILER FEED WATER IN INDUSTRY, LAUNDRIES AND RESIDENTIAL APPLICATIONS.

## **DUPLEX** WATER SOFTENERS

- DUPLEX SOFTENERS ENSURE
   UNINTERRUPTED FLOW OF SOFT WATER
   THROUGHOUT THE DAY.
- ONE RESIN TANK IS ALWAYS IN SERVICE,
   WHILE THE OTHER TANK IS IN STANDBY.
- WHEN THE METER DETERMINES THAT THE
  RESIN IS NEAR ITS CAPACITY, IT WILL
  SWITCH THE TANK IN STANDBY TO BE IN
  SERVICE, AND THE TANK CONTAINING THE
  EXHAUSTED RESIN WILL BEGIN
  REGENERATION AND WAIT IN STANDBY
  UNTIL THE OTHER TANK IS READY FOR
  REGENERATION.