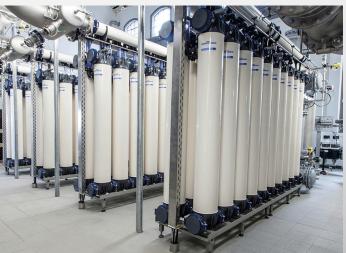

## REVERSE OSMOSIS SYSTEMS

SKID MOUNTED UNITS: THE RO SYSTEM IS
 ASSEMBLED ON A SINGLE STAINLESS STEEL SKID,
 MAKING IT CONVENIENT FOR TRANSPORTATION &
 REPOSITIONING WITHOUT DIFFICULTY OF
 INTEGRATING COMPONENTS INDIVIDUALLY AT
 SITE. EACH UNIT IS FIXING USING PVC
 INTERCONNECTING PIPING & CAN BE OPERATED
 IMMEDIATELY BY CONNECTING INLET-OUTLET PIPES
 AND POWER SUPPLY