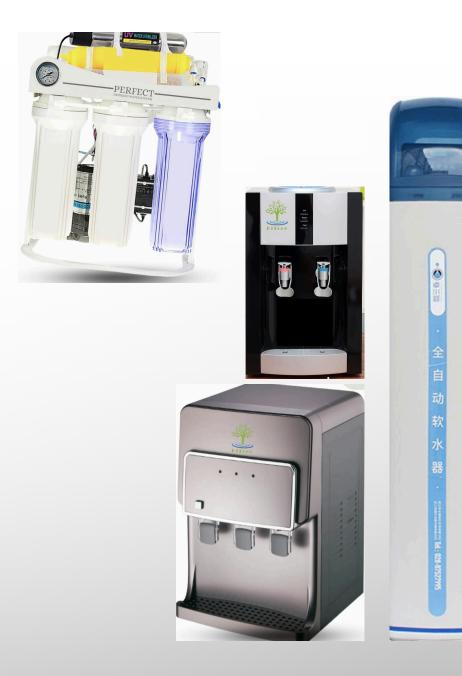

## Residential

## Water softener

Home softener device to remove hardness from water ,obtain soft water ,and protect the skin and hair from dryness .We provide Cabinet softener and home softener with production capacities from 0.5 cubic meters per hour to 5 cubic meters per hour The Control head from Runxin Company.

## Cooler

 THE SPECIALIZED COMPANY FOR WATER
 TECHNOLOGIES PROVIDES HITREE COOLERS IN
 VARIOUS SHAPES AND SIZES, INCLUDING THE BEST
 TYPES OF BUILT-IN AND DIRECT MESH ON THE FILTER.

We have the best type of filter (Perfect), seven stages with an ultraviolet sterilization stage to obtain desalinated, pure water free of germs and microbes.