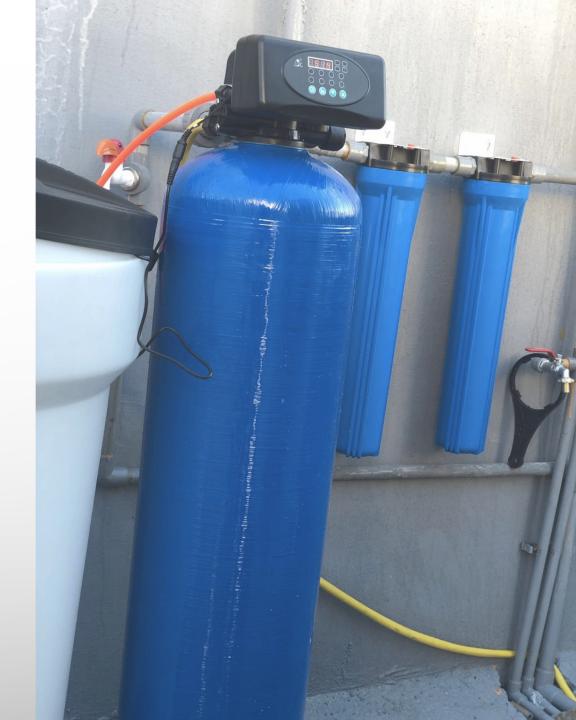

## WATER SOFTENERS

 SERIES OF FULLY AUTOMATIC, RELIABLE AND CORROSION RESISTANT WATER SOFTENERS IS DESIGNED FOR THE REMOVAL OF HARDNESS IONS FROM WATER SUPPLIES AND THUS PREVENTING THE SCALE DEPOSITIONS ON METALLIC SURFACES. SINGLE UNIT OR DUPLEX TWIN – ALTERNATING SYSTEMS AVAILABLE TO ENSURE CONTINUOUS SUPPLY OF SOFT WATER AND AVOID INTERRUPTIONS DURING REGENERATION TIMES. SOFTENERS ARE TYPICALLY USED FOR THE TREATMENT OF BOILER FEED WATER IN INDUSTRY, LAUNDRIES AND RESIDENTIAL APPLICATIONS.

## MEDIA FILTRATION UNITS

 PROVIDES ECONOMICAL & PROFESSIONAL EFFECTIVE SOLUTIONS FOR WATER FILTRATION SYSTEMS IN COMMERCIAL AND INDUSTRIAL SECTORS. OUR SYSTEMS ARE DESIGNED TO CLARIFY WATER BY REMOVING SEDIMENT, TURBIDITY, IRON, UNPLEASANT TASTES AND ODORS, SUSPENDED PARTICLES, & UNWANTED COLOR, ALL OF WHICH ARE COMMONLY FOUND IN SURFACE AND WELL WATER. WITH THE USE OF THE CORRECT PRESSURE TANKS, VALVES & ACCURATE FILTER MEDIA TYPE OPTIONS, SPECIALIZED WATER MEDIA FILTERS CAN SUIT MOST ANY WATER FILTRATION REQUIREMENTS.