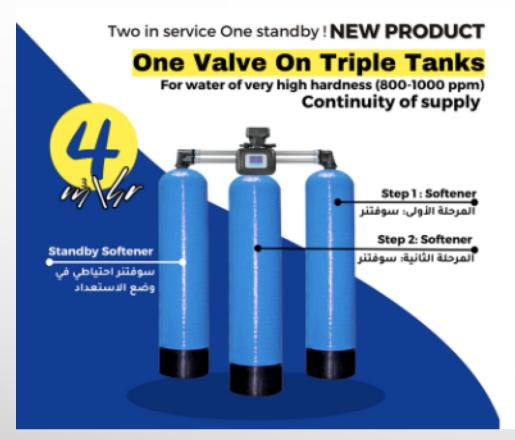

## SPECIAL ITEMS

One Valve On Triple Tanks
For water with very high hardness

One Valve On Duplex Tanks Working
""In Series""