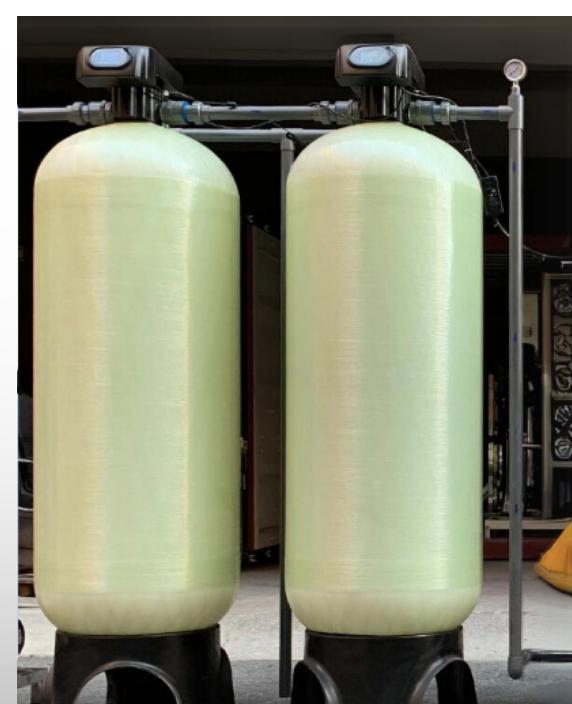

## WATER SOFTENERS

 SERIES OF FULLY AUTOMATIC, RELIABLE AND CORROSION RESISTANT WATER SOFTENERS IS DESIGNED FOR THE REMOVAL OF HARDNESS IONS FROM WATER SUPPLIES AND THUS PREVENTING THE SCALE DEPOSITIONS ON METALLIC SURFACES. SINGLE UNIT OR DUPLEX TWIN – ALTERNATING SYSTEMS AVAILABLE TO ENSURE CONTINUOUS SUPPLY OF SOFT WATER AND AVOID INTERRUPTIONS DURING REGENERATION TIMES. SOFTENERS ARE TYPICALLY USED FOR THE TREATMENT OF BOILER FEED WATER IN INDUSTRY, LAUNDRIES AND RESIDENTIAL APPLICATIONS.

## **DUPLEX** WATER SOFTENERS

- DUPLEX SOFTENERS ENSURE
   UNINTERRUPTED FLOW OF SOFT WATER
   THROUGHOUT THE DAY.
- ONE RESIN TANK IS ALWAYS IN SERVICE,
   WHILE THE OTHER TANK IS IN STANDBY.
- WHEN THE METER DETERMINES THAT THE
  RESIN IS NEAR ITS CAPACITY, IT WILL
  SWITCH THE TANK IN STANDBY TO BE IN
  SERVICE, AND THE TANK CONTAINING THE
  EXHAUSTED RESIN WILL BEGIN
  REGENERATION AND WAIT IN STANDBY
  UNTIL THE OTHER TANK IS READY FOR
  REGENERATION.