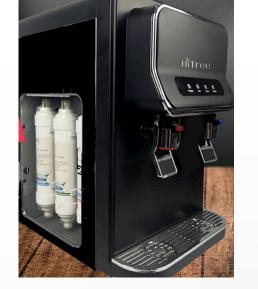

## Cooler

 THE SPECIALIZED COMPANY FOR WATER
 TECHNOLOGIES PROVIDES HITREE COOLERS IN
 VARIOUS SHAPES AND SIZES, INCLUDING THE BEST
 TYPES OF BUILT-IN AND DIRECT MESH ON THE FILTER.

We have the best type of filter (Perfect), seven stages with an ultraviolet sterilization stage to obtain desalinated, pure water free of germs and microbes.