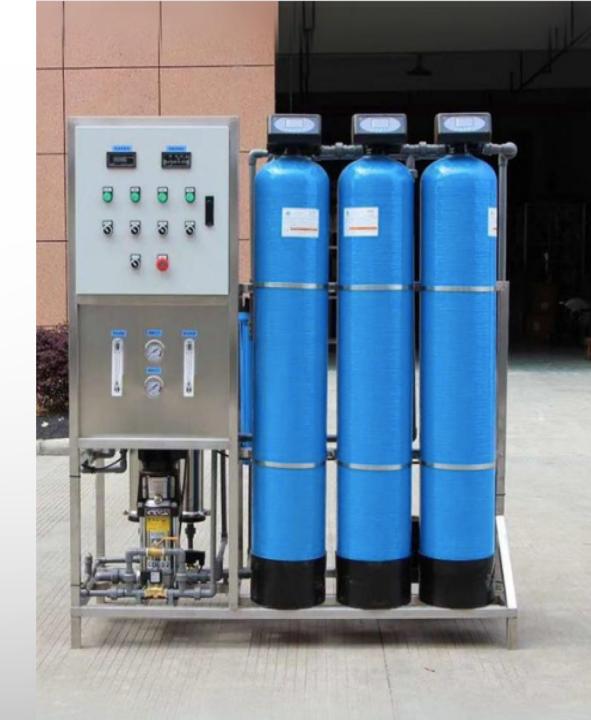

## REVERSE OSMOSIS SYSTEMS

SKID MOUNTED UNITS: THE RO SYSTEM IS
 ASSEMBLED ON A SINGLE STAINLESS STEEL SKID,
 MAKING IT CONVENIENT FOR TRANSPORTATION &
 REPOSITIONING WITHOUT DIFFICULTY OF
 INTEGRATING COMPONENTS INDIVIDUALLY AT
 SITE. EACH UNIT IS FIXING USING PVC
 INTERCONNECTING PIPING & CAN BE OPERATED
 IMMEDIATELY BY CONNECTING INLET-OUTLET PIPES
 AND POWER SUPPLY

## WATER SOFTENERS

 SERIES OF FULLY AUTOMATIC, RELIABLE AND CORROSION RESISTANT WATER SOFTENERS IS DESIGNED FOR THE REMOVAL OF HARDNESS IONS FROM WATER SUPPLIES AND THUS PREVENTING THE SCALE DEPOSITIONS ON METALLIC SURFACES. SINGLE UNIT OR DUPLEX TWIN – ALTERNATING SYSTEMS AVAILABLE TO ENSURE CONTINUOUS SUPPLY OF SOFT WATER AND AVOID INTERRUPTIONS DURING REGENERATION TIMES. SOFTENERS ARE TYPICALLY USED FOR THE TREATMENT OF BOILER FEED WATER IN INDUSTRY, LAUNDRIES AND RESIDENTIAL APPLICATIONS.