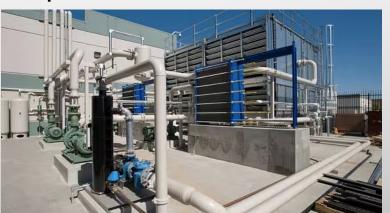

## REVERSE OSMOSIS SYSTEMS

SKID MOUNTED UNITS: THE RO SYSTEM IS
 ASSEMBLED ON A SINGLE STAINLESS STEEL SKID,
 MAKING IT CONVENIENT FOR TRANSPORTATION &
 REPOSITIONING WITHOUT DIFFICULTY OF
 INTEGRATING COMPONENTS INDIVIDUALLY AT
 SITE. EACH UNIT IS FIXING USING PVC
 INTERCONNECTING PIPING & CAN BE OPERATED
 IMMEDIATELY BY CONNECTING INLET-OUTLET PIPES
 AND POWER SUPPLY