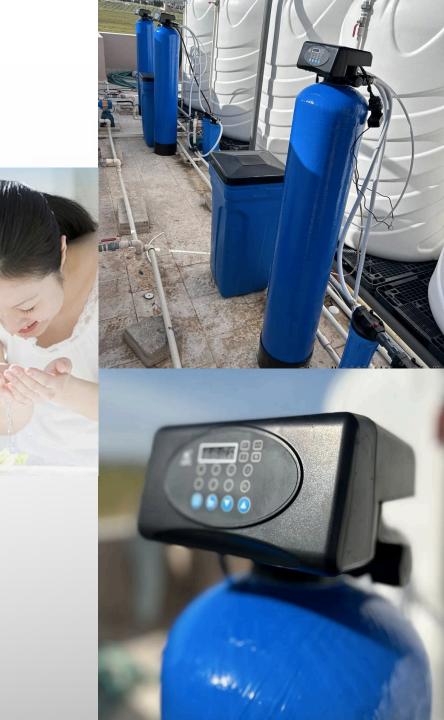

## WATER SOFTENERS

 SERIES OF FULLY AUTOMATIC, RELIABLE AND CORROSION RESISTANT WATER SOFTENERS IS DESIGNED FOR THE REMOVAL OF HARDNESS IONS FROM WATER SUPPLIES AND THUS PREVENTING THE SCALE DEPOSITIONS ON METALLIC SURFACES. SINGLE UNIT OR DUPLEX TWIN – ALTERNATING SYSTEMS AVAILABLE TO ENSURE CONTINUOUS SUPPLY OF SOFT WATER AND AVOID INTERRUPTIONS DURING REGENERATION TIMES. SOFTENERS ARE TYPICALLY USED FOR THE TREATMENT OF BOILER FEED WATER IN INDUSTRY, LAUNDRIES AND RESIDENTIAL APPLICATIONS.

## **DUPLEX** WATER SOFTENERS

- DUPLEX SOFTENERS ENSURE
   UNINTERRUPTED FLOW OF SOFT WATER
   THROUGHOUT THE DAY.
- ONE RESIN TANK IS ALWAYS IN SERVICE,
   WHILE THE OTHER TANK IS IN STANDBY.
- WHEN THE METER DETERMINES THAT THE
  RESIN IS NEAR ITS CAPACITY, IT WILL
  SWITCH THE TANK IN STANDBY TO BE IN
  SERVICE, AND THE TANK CONTAINING THE
  EXHAUSTED RESIN WILL BEGIN
  REGENERATION AND WAIT IN STANDBY
  UNTIL THE OTHER TANK IS READY FOR
  REGENERATION.

## Water softener

Home softener device to remove hardness from water ,obtain soft water ,and protect the skin and hair from dryness .We provide Cabinet softener and home softener with production capacities from 0.5 cubic meters per hour to 5 cubic meters per hour The Control head from Runxin Company.