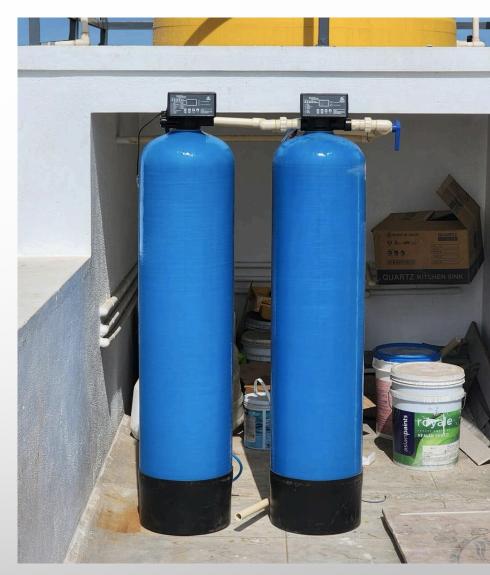

## **DUPLEX** WATER SOFTENERS

- DUPLEX SOFTENERS ENSURE
   UNINTERRUPTED FLOW OF SOFT WATER
   THROUGHOUT THE DAY.
- ONE RESIN TANK IS ALWAYS IN SERVICE,
   WHILE THE OTHER TANK IS IN STANDBY.
- WHEN THE METER DETERMINES THAT THE
  RESIN IS NEAR ITS CAPACITY, IT WILL
  SWITCH THE TANK IN STANDBY TO BE IN
  SERVICE, AND THE TANK CONTAINING THE
  EXHAUSTED RESIN WILL BEGIN
  REGENERATION AND WAIT IN STANDBY
  UNTIL THE OTHER TANK IS READY FOR
  REGENERATION.