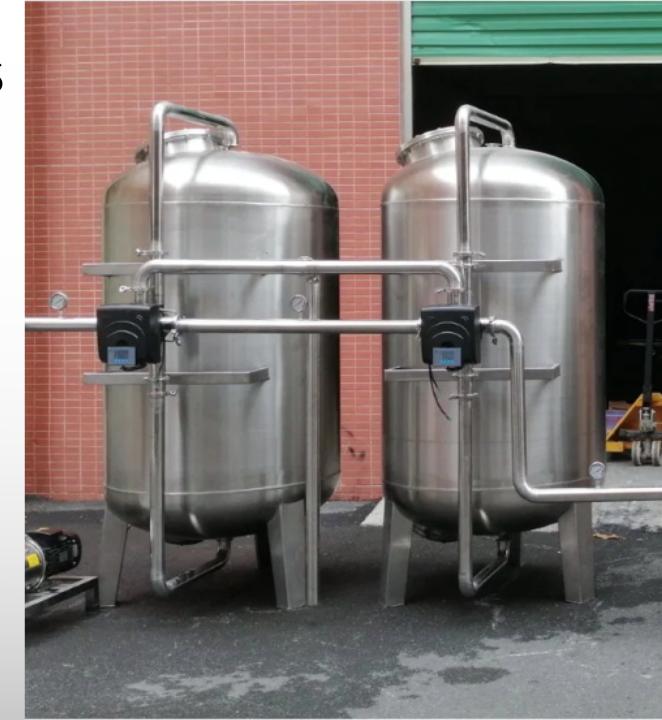

## MEDIA FILTRATION UNITS

 PROVIDES ECONOMICAL & PROFESSIONAL EFFECTIVE SOLUTIONS FOR WATER FILTRATION SYSTEMS IN COMMERCIAL AND INDUSTRIAL SECTORS. OUR SYSTEMS ARE DESIGNED TO CLARIFY WATER BY REMOVING SEDIMENT, TURBIDITY, IRON, UNPLEASANT TASTES AND ODORS, SUSPENDED PARTICLES, & UNWANTED COLOR, ALL OF WHICH ARE COMMONLY FOUND IN SURFACE AND WELL WATER. WITH THE USE OF THE CORRECT PRESSURE TANKS, VALVES & ACCURATE FILTER MEDIA TYPE OPTIONS, SPECIALIZED WATER MEDIA FILTERS CAN SUIT MOST ANY WATER FILTRATION REQUIREMENTS.