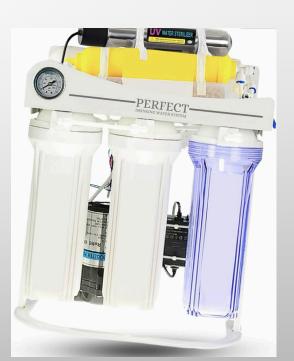

## Cooler

 THE SPECIALIZED COMPANY FOR WATER
 TECHNOLOGIES PROVIDES HITREE COOLERS IN
 VARIOUS SHAPES AND SIZES, INCLUDING THE BEST
 TYPES OF BUILT-IN AND DIRECT MESH ON THE FILTER.

We have the best type of filter (Perfect), seven stages with an ultraviolet sterilization stage to obtain desalinated, pure water free of germs and microbes.